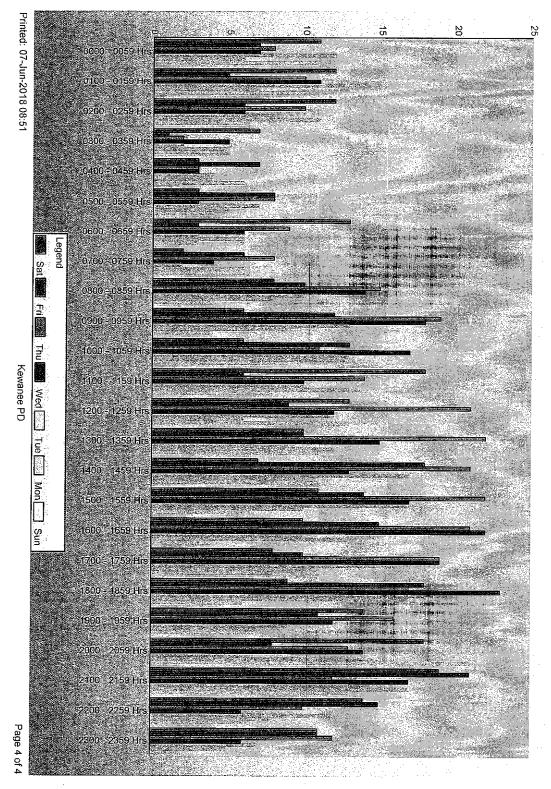

# Kewanee PD

# Monthly UCR Code Report May 2018

| Code | Description                                | Printed: 07-Jun-2018 08:52<br><u>Total</u><br>5004 |
|------|--------------------------------------------|----------------------------------------------------|
| 0260 | CRIMINAL SEXUAL ASSAULT:SEXUAL ASSAULT     | 1                                                  |
| 0410 | BATTERY:AGGRAVATED                         | 2                                                  |
| 0460 | BATTERY:SIMPLE                             | 5                                                  |
| 0486 | BATTERY:DOMESTIC BATTERY                   | 4                                                  |
| 0488 | BATTERY:AGGRAVATED DOMESTIC BATTERY        | 1                                                  |
| 0560 | ASSAULT:SIMPLE                             | 1                                                  |
| 0610 | BURGLARY:FORCIBLE ENTRY                    | . 2                                                |
| 0625 | BURGLARY:RESIDENTIAL (FORCIBLE ENTRY)      | 1                                                  |
| 0630 | BURGLARY:ATTEMPTS-FORCIBLE ENTRY           | 2                                                  |
| 0710 | THEFT FROM MOTOR VEHICLE                   | 2                                                  |
| 0815 | THEFT UNDER \$500                          | 2                                                  |
| 0820 | THEFT:UNDER \$300                          | 5                                                  |
| 0825 | THEFT OVER \$500                           | 2                                                  |
| 0841 | THEFT:FINANCIAL IDENTITY-UNDER \$300       | 1                                                  |
| 0860 | THEFT:RETAIL THEFT                         | 20                                                 |
| 0910 | MOTOR VEHICLE THEFTS:AUTOS AND PARTS       | 4                                                  |
| 1010 | ARSON                                      | 1                                                  |
| 1150 | DECEPTION:CREDIT CARDS                     | 1                                                  |
| 1190 | DECEPTION:ATTEMPTS                         | 3                                                  |
| 1310 | CRIMINAL DAMAGE TO PROPERTY                | 13                                                 |
| 1320 | CRIMINAL DAMAGE TO VEHICLE                 | 4                                                  |
| 1330 | CRIMINAL TRESPASS TO LAND                  | 1                                                  |
| 1350 | CRIMINAL TRESPASS TO STATE SUPPORTED LAND  | 2                                                  |
| 1365 | CRIMINAL TRESPASS TO RESIDENCE             | 1                                                  |
| 1563 | SEX OFFENSES:CRIMINAL SEXUAL ABUSE         | 2                                                  |
| 1740 | RUN-AWAYS (JUVENILES)                      | 7                                                  |
| 1755 | CHILD ABANDONMENT                          | 1                                                  |
| 1780 | NEGLECT OF CHILD                           | 2                                                  |
| 1811 | CANNABIS CONTROL ACT:POSS 30 GRAMS OR LESS |                                                    |