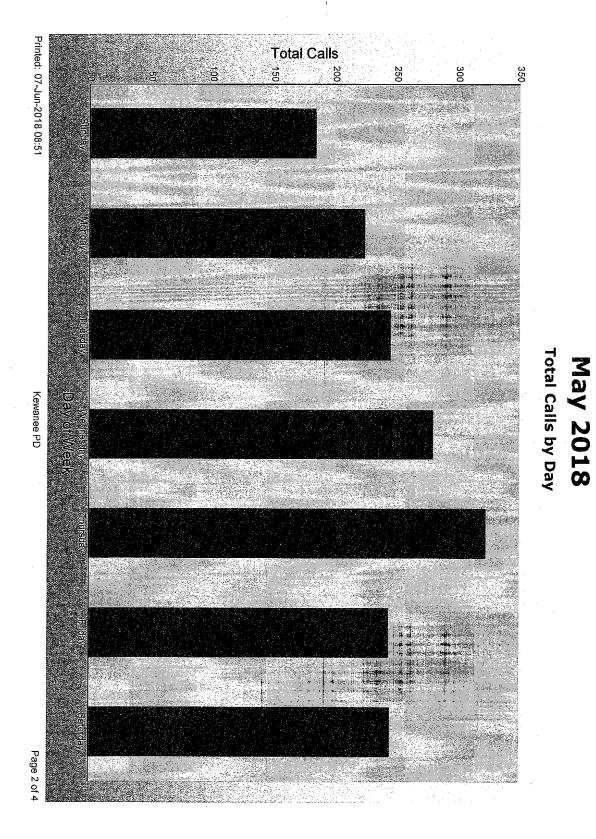

# Kewanee PD

# Monthly UCR Code Report May 2018

| Code | Description                                | Printed: 07-Jun-2018 08:52<br><u>Total</u><br>5004 |
|------|--------------------------------------------|----------------------------------------------------|
| 0260 | CRIMINAL SEXUAL ASSAULT:SEXUAL ASSAULT     | 1                                                  |
| 0410 | BATTERY:AGGRAVATED                         | 2                                                  |
| 0460 | BATTERY:SIMPLE                             | 5                                                  |
| 0486 | BATTERY:DOMESTIC BATTERY                   | 4                                                  |
| 0488 | BATTERY:AGGRAVATED DOMESTIC BATTERY        | 1                                                  |
| 0560 | ASSAULT:SIMPLE                             | 1                                                  |
| 0610 | BURGLARY:FORCIBLE ENTRY                    | . 2                                                |
| 0625 | BURGLARY:RESIDENTIAL (FORCIBLE ENTRY)      | 1                                                  |
| 0630 | BURGLARY:ATTEMPTS-FORCIBLE ENTRY           | 2                                                  |
| 0710 | THEFT FROM MOTOR VEHICLE                   | 2                                                  |
| 0815 | THEFT UNDER \$500                          | 2                                                  |
| 0820 | THEFT:UNDER \$300                          | 5                                                  |
| 0825 | THEFT OVER \$500                           | 2                                                  |
| 0841 | THEFT:FINANCIAL IDENTITY-UNDER \$300       | 1                                                  |
| 0860 | THEFT:RETAIL THEFT                         | 20                                                 |
| 0910 | MOTOR VEHICLE THEFTS:AUTOS AND PARTS       | 4                                                  |
| 1010 | ARSON                                      | 1                                                  |
| 1150 | DECEPTION:CREDIT CARDS                     | 1                                                  |
| 1190 | DECEPTION:ATTEMPTS                         | 3                                                  |
| 1310 | CRIMINAL DAMAGE TO PROPERTY                | 13                                                 |
| 1320 | CRIMINAL DAMAGE TO VEHICLE                 | 4                                                  |
| 1330 | CRIMINAL TRESPASS TO LAND                  | 1                                                  |
| 1350 | CRIMINAL TRESPASS TO STATE SUPPORTED LAND  | 2                                                  |
| 1365 | CRIMINAL TRESPASS TO RESIDENCE             | 1                                                  |
| 1563 | SEX OFFENSES:CRIMINAL SEXUAL ABUSE         | 2                                                  |
| 1740 | RUN-AWAYS (JUVENILES)                      | 7                                                  |
| 1755 | CHILD ABANDONMENT                          | 1                                                  |
| 1780 | NEGLECT OF CHILD                           | 2                                                  |
| 1811 | CANNABIS CONTROL ACT:POSS 30 GRAMS OR LESS |                                                    |